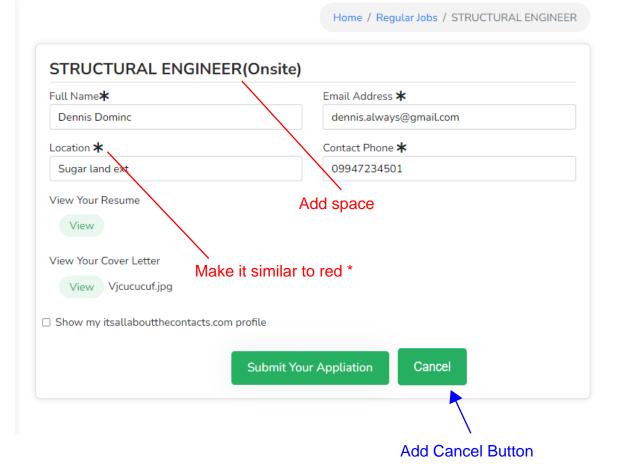

## Preview Regular Job

| Regular Job Title         | STRUCTURAL ENGINEER                                                                                                                                                                                                                                                           |
|---------------------------|-------------------------------------------------------------------------------------------------------------------------------------------------------------------------------------------------------------------------------------------------------------------------------|
| Company Name              | WALTER P MOORE                                                                                                                                                                                                                                                                |
| City                      | LAS VEGAS                                                                                                                                                                                                                                                                     |
| State                     | Nevada                                                                                                                                                                                                                                                                        |
| Zipcode                   | 45889                                                                                                                                                                                                                                                                         |
| Remote                    | Onsite                                                                                                                                                                                                                                                                        |
| Employment Type           | Full Time                                                                                                                                                                                                                                                                     |
| Industry                  | Construction                                                                                                                                                                                                                                                                  |
| No of Positions Available | 1                                                                                                                                                                                                                                                                             |
| Date Available            | 04/27/2024                                                                                                                                                                                                                                                                    |
| Timings                   | M-S 8-6                                                                                                                                                                                                                                                                       |
| Experience Level (\$)     | Entry Level                                                                                                                                                                                                                                                                   |
| Compensation \$           | 100,000 (Per Year)                                                                                                                                                                                                                                                            |
| Benefits Offered          | Yes                                                                                                                                                                                                                                                                           |
| Extra Pay                 | Signing Bonus(5,000 USD)                                                                                                                                                                                                                                                      |
| Contact Name              | Toruk Macto Add Space                                                                                                                                                                                                                                                         |
| Phone                     | 713-778-9874                                                                                                                                                                                                                                                                  |
| Email                     | toruk@yahoo.com                                                                                                                                                                                                                                                               |
| Company Website           | https://www.walterpmoore.com Why empty, populate                                                                                                                                                                                                                              |
| Keywords                  |                                                                                                                                                                                                                                                                               |
| Description               | We are seeking to hire a qualified Technical Designer with experience in model-based erection procedure deliverables for various structural systems, as well as fabrication-level (LOD400) detailing for structural experiences and light gauge steel structural experiences. |