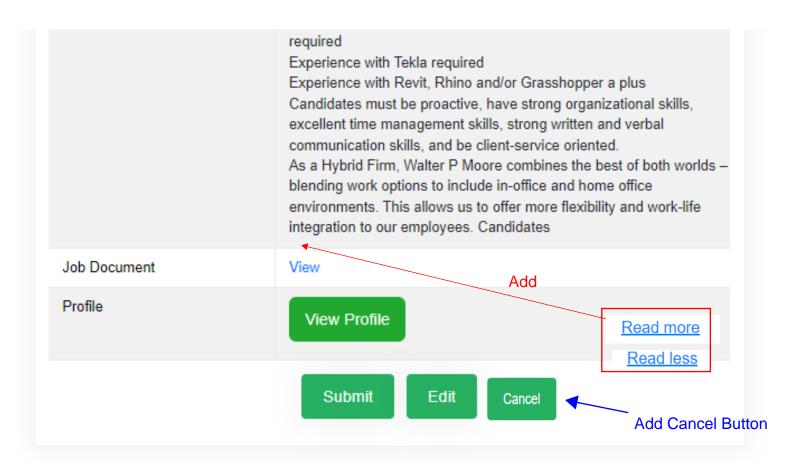

|
| Keywords                  |                                                                                                                                                                                                                                                                               |
| Description               | We are seeking to hire a qualified Technical Designer with experience in model-based erection procedure deliverables for various structural systems, as well as fabrication-level (LOD400) detailing for structural experiences and light gauge steel structural experiences. |





Can you change this format to

here. Delete



View / Apply

View / Apply

View / Apply





## Description

3-5 previous years of experience in developing and applying advanced digital workflows in the AEC industry Bachelor's or Master's degree in Architecture or Civil Engineering with emphasis in Stru ctural preferred Experience with BIM, parametric modeling, and interoperability required Experience with Tekla required Experience with Revit, Rhino and/or Grasshopper a plus Candidates must be proactive, have strong organizational skills, excellent time management skills, strong written and verbal communication skills, and be client-service oriented. As a Hybrid Firm, Walter P Moore combines the best of both worlds – blending work options to include in-office and home office environmen