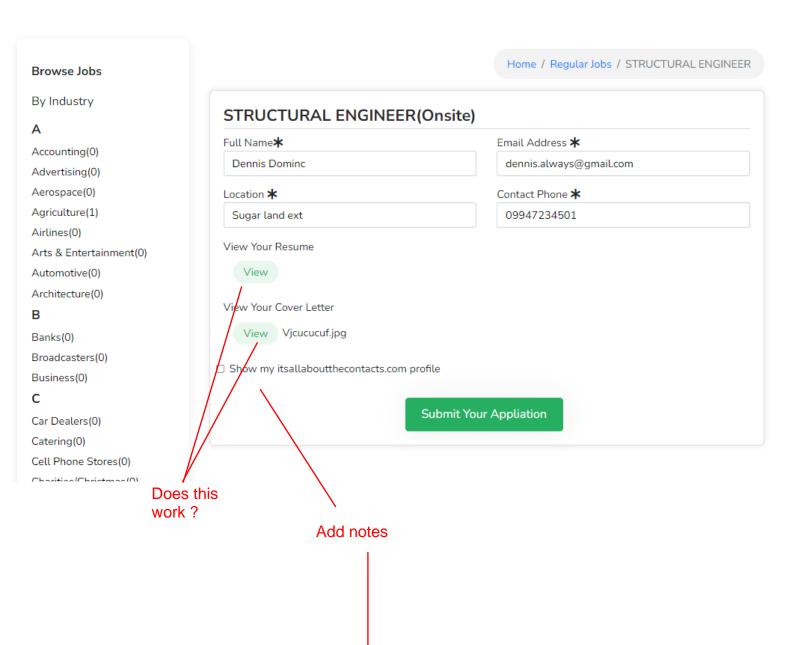

## Preview Regular Job

| Regular Job Title         | STRUCTURAL ENGINEER                                                                                                                                                                                                                                                           |
|---------------------------|-------------------------------------------------------------------------------------------------------------------------------------------------------------------------------------------------------------------------------------------------------------------------------|
| Company Name              | WALTER P MOORE                                                                                                                                                                                                                                                                |
| City                      | LAS VEGAS                                                                                                                                                                                                                                                                     |
| State                     | Nevada                                                                                                                                                                                                                                                                        |
| Zipcode                   | 45889                                                                                                                                                                                                                                                                         |
| Remote                    | Onsite                                                                                                                                                                                                                                                                        |
| Employment Type           | Full Time                                                                                                                                                                                                                                                                     |
| Industry                  | Construction                                                                                                                                                                                                                                                                  |
| No of Positions Available | 1                                                                                                                                                                                                                                                                             |
| Date Available            | 04/27/2024                                                                                                                                                                                                                                                                    |
| Timings                   | M-S 8-6                                                                                                                                                                                                                                                                       |
| Experience Level (\$)     | Entry Level                                                                                                                                                                                                                                                                   |
| Compensation \$           | 100,000 (Per Year)                                                                                                                                                                                                                                                            |
| Benefits Offered          | Yes                                                                                                                                                                                                                                                                           |
| Extra Pay                 | Signing Bonus(5,000 USD)                                                                                                                                                                                                                                                      |
| Contact Name              | Toruk Macto Add Space                                                                                                                                                                                                                                                         |
| Phone                     | 713-778-9874                                                                                                                                                                                                                                                                  |
| Email                     | toruk@yahoo.com                                                                                                                                                                                                                                                               |
| Company Website           | https://www.walterpmoore.com Why empty, populate                                                                                                                                                                                                                              |
| Keywords                  |                                                                                                                                                                                                                                                                               |
| Description               | We are seeking to hire a qualified Technical Designer with experience in model-based erection procedure deliverables for various structural systems, as well as fabrication-level (LOD400) detailing for structural experiences and light gauge steel structural experiences. |