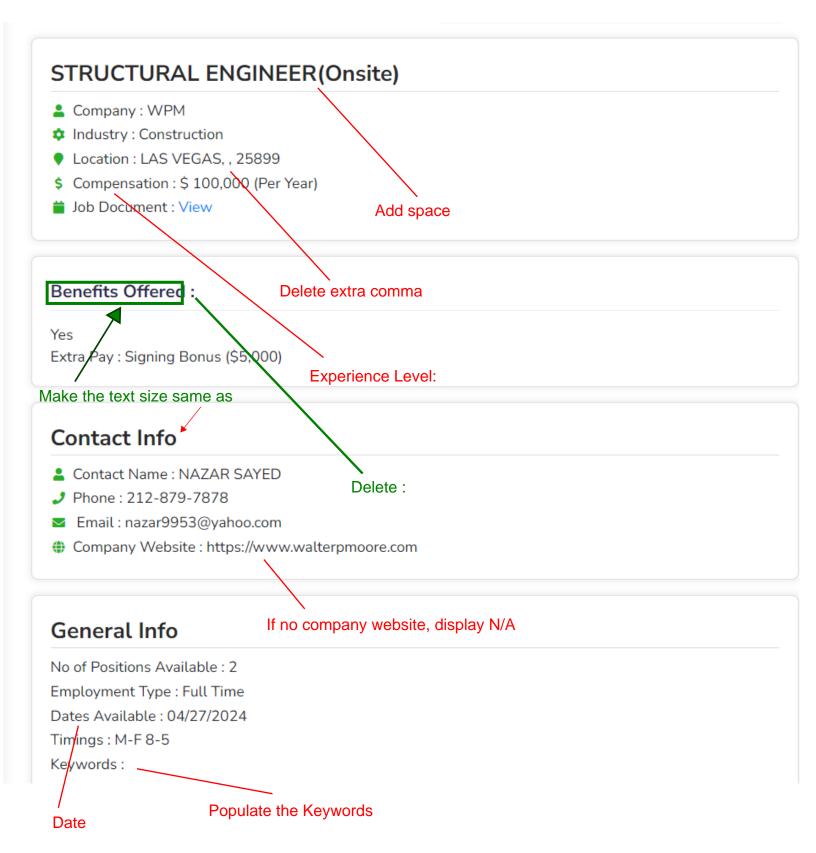

## Preview Regular Job

| Regular Job Title         | STRUCTURAL ENGINEER                                                                                                                                                                                                                                                           |
|---------------------------|-------------------------------------------------------------------------------------------------------------------------------------------------------------------------------------------------------------------------------------------------------------------------------|
| Company Name              | WALTER P MOORE                                                                                                                                                                                                                                                                |
| City                      | LAS VEGAS                                                                                                                                                                                                                                                                     |
| State                     | Nevada                                                                                                                                                                                                                                                                        |
| Zipcode                   | 45889                                                                                                                                                                                                                                                                         |
| Remote                    | Onsite                                                                                                                                                                                                                                                                        |
| Employment Type           | Full Time                                                                                                                                                                                                                                                                     |
| Industry                  | Construction                                                                                                                                                                                                                                                                  |
| No of Positions Available | 1                                                                                                                                                                                                                                                                             |
| Date Available            | 04/27/2024                                                                                                                                                                                                                                                                    |
| Timings                   | M-S 8-6                                                                                                                                                                                                                                                                       |
| Experience Level (\$)     | Entry Level                                                                                                                                                                                                                                                                   |
| Compensation \$           | 100,000 (Per Year)                                                                                                                                                                                                                                                            |
| Benefits Offered          | Yes                                                                                                                                                                                                                                                                           |
| Extra Pay                 | Signing Bonus(5,000 USD)                                                                                                                                                                                                                                                      |
| Contact Name              | Toruk Macto Add Space                                                                                                                                                                                                                                                         |
| Phone                     | 713-778-9874                                                                                                                                                                                                                                                                  |
| Email                     | toruk@yahoo.com                                                                                                                                                                                                                                                               |
| Company Website           | https://www.walterpmoore.com Why empty, populate                                                                                                                                                                                                                              |
| Keywords                  |                                                                                                                                                                                                                                                                               |
| Description               | We are seeking to hire a qualified Technical Designer with experience in model-based erection procedure deliverables for various structural systems, as well as fabrication-level (LOD400) detailing for structural experiences and light gauge steel structural experiences. |